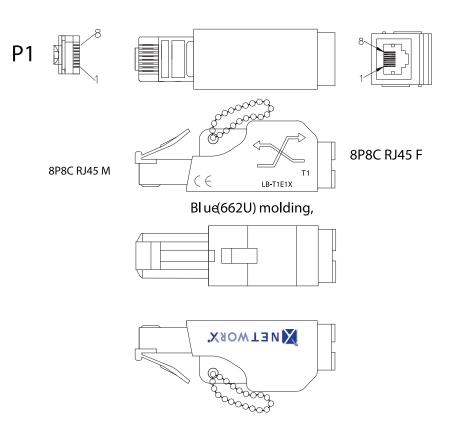

Part Number: LB-T1E1X GTIN: 00845425016553

Scale: mm

## **Networx T1/E1 Crossover Adapter**

Easy Conversion: Transforms any standard Ethernet cable into a crossover cable, enabling direct communication between similar devices such as routers or switches.

Compact and Portable: Its small size and lightweight design make it highly portable, ideal for network technicians and IT professionals on the go.

Durable Construction: Built with molded architecture to prevent dents and scratches, ensuring long-lasting use.

Convenient Attachment: Comes with a sturdy chain for easy attachment to a key ring or utility bag, enhancing accessibility and reducing the risk of loss.

## PIN ASSIGNMENT:

P2

| P1                  | 1 | 2 | 3                | 4 | 5                | 6 | 7                 | 8 |
|---------------------|---|---|------------------|---|------------------|---|-------------------|---|
| P2                  | 4 | 5 | 3                | 1 | 2                | 6 | 7                 | 8 |
| White/Orange Orange |   |   | White/Green Blue |   | White/Blue Green |   | White/Brown Brown |   |