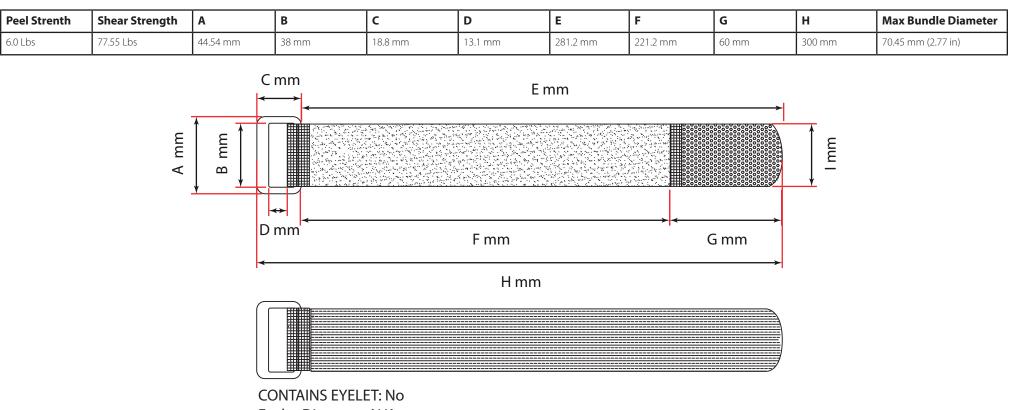

## 12 x 1 1/2 Inch Heavy Duty Black Cinch Strap - 5 Pack



Eyelet Diameter: N/A

## **Features:**

Hand-sewn double stitching for maximum strength.

Crafted using industrial-grade plenum rated nylon Hook and Loop material.

Equipped with a robust stainless steel ring for enhanced durability and corrosion resistance.

Ideal for outdoor use, offering weather resistance.

Versatile applications ranging from bundling hoses to fiber optic cables.

Adjustable and pinch-free design.

Enhanced strength with a unique rectangular ring design.

Webbing Material: Polypropylene Hook/Loop Material: Nylon+polyester Buckle Material: Stainless steel