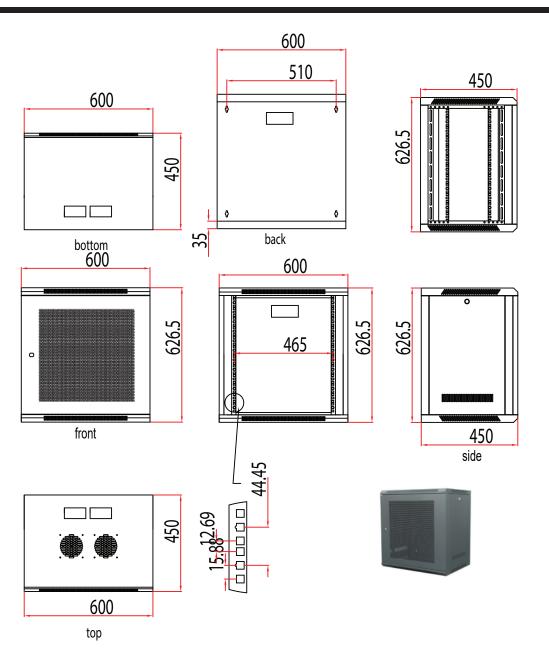

Part Number: WMC-S102-12U GTIN: 00845425025487

Scale: mm

**Versatile Cable Management:** Includes knockouts for cabling at the top, bottom, and rear of the cabinet, facilitating smooth and organized cable routing.

**Cooling Efficiency:** Preinstalled fan with space available to add a second fan, ensuring double the airflow for high-power equipment.

**Ready for Wall Mounting:** Features pre-cut holes for wall mounting, making installation straightforward and secure, ideal for saving space in compact areas.

| Cage Nut Rails                | Front & Rear                  |
|-------------------------------|-------------------------------|
| Color                         | Black                         |
| Delivery Style                | Flat Packed                   |
| Door Style                    | Steel Hexagonal Mesh          |
| Hinged Swing Out Design       | No                            |
| Internal Mounting Format      | 19"                           |
| Key Lock Set (2 Keys per Set) | 1 Set                         |
| Load Capacity                 | 130 lbs                       |
| Locking Side Panels           | Yes                           |
| Preinstalled 80CFM 110V Fans  | 1                             |
| Rack Height (Assembled)       | 25 Inch                       |
| Rack Size Depth (Internal)    | 18" (14")                     |
| Rack Size Width (Internal)    | 24" (19")                     |
| Reinforced Door Frame         | Yes                           |
| Revision                      | Rev. 3                        |
| RMU                           | 12U                           |
| Structure & Fabrication       | SPCC Cold-Rolled Steel Sheets |
| Vented Side Panels            | Removable                     |