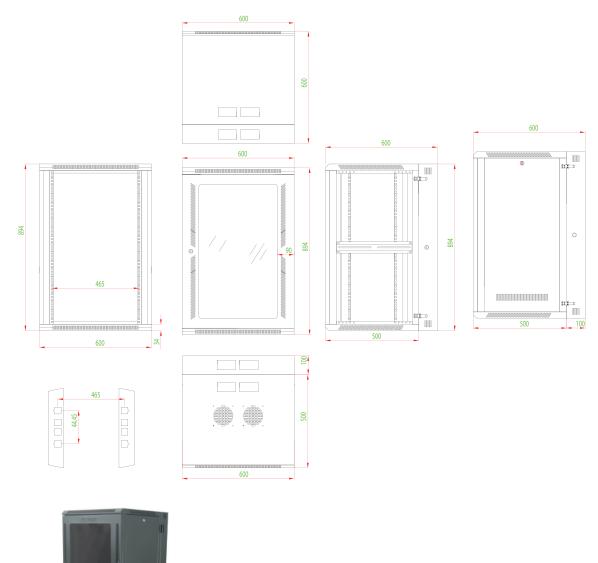

## 18U Swing Out Wall Mount Cabinet - 501 Series, 24 Inches Deep, Flat Packed

**Swing-Out Design:** Engineered with a practical swing-out design that provides easy access to all installed equipment and cabling, making maintenance and upgrades a breeze.

| Cage Nut Rails                | Front & Rear                  |
|-------------------------------|-------------------------------|
| Color                         | Gray                          |
| Delivery Style                | Flat Packed                   |
| Door Style                    | Clear Acrylic                 |
| Hinged Swing Out Design       | Yes                           |
| Internal Mounting Format      | 19"                           |
| Key Lock Set (2 Keys per Set) | 3 Sets                        |
| Load Capacity                 | 130 lbs                       |
| Locking Side Panels           | Yes                           |
| Preinstalled 80CFM 110V Fans  | 1                             |
| Rack Height (Assembled)       | 35.19 Inch                    |
| Rack Size Depth (Internal)    | 24" (19")                     |
| Rack Size Width (Internal)    | 24" (19")                     |
| Reinforced Door Frame         | Yes                           |
| Revision                      | Rev. 3                        |
| RMU                           | 18U                           |
| Structure & Fabrication       | SPCC Cold-Rolled Steel Sheets |
| Vented Side Panels            | Removable                     |