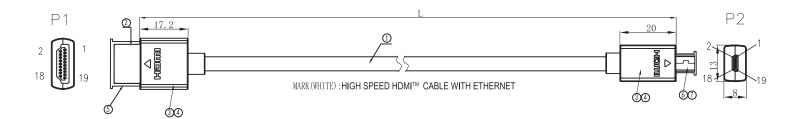

Scale: mm

## 3 Meter (9.84 FT) High Speed HDMI to Micro HDMI D Cable with Ethernet

- CONDUCTOR: 1/0. 2BC\*1P

AL FOIL BRAID: 32/0. 12ALMG JACKET: PVC

CABLE CONSTRUCTION

| Mode1          | L (mm)  |
|----------------|---------|
| AV-HDMIAD-001M | 1000±30 |
| AV-HDMIAD-002M | 2000±50 |
| AV-HDMIAD-003M | 3000±50 |

|                | PIN        | OUT    |                |
|----------------|------------|--------|----------------|
| P1             | P2         | P1     | P2             |
| 1 //           | — з        | 10 /   | 12             |
| 3 +1/~~        | — 5        | 12 +   | <u>14</u>      |
| 5 <del>V</del> | <b>—</b> 7 | 8 \    | 10             |
| 4 //           | — 6        | 13 ——— | <del></del> 15 |
| 6 +            | — 8        | 15     | 17             |
| 2 <del>V</del> | <b>—</b> 4 | 16     | 18             |
| 7              | — 9        | 18     | 19             |
| 9 #/           | — 11       | 14     | <u> </u>       |