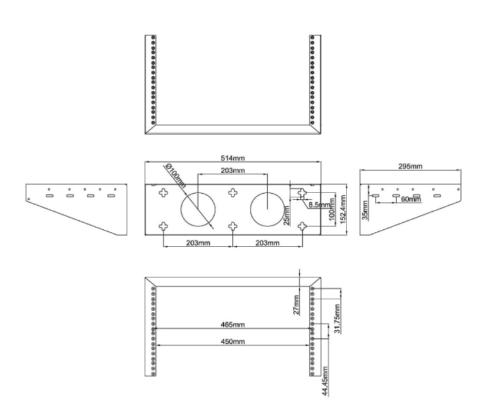

Part Number: WMB-6UV GTIN: 00845425025654

Scale: mm

## **6u Vertical Wall Mount Bracket - Black**



**Space-Saving Design:** Ideal for setups where space is at a premium, eliminating the need for bulky full-sized racks.

**Standard 19 Inch Compatibility:** Designed to fit all 19 inch Networx® Patch Panels, and also compatible with non-Networx® Patch Panels.

**Universal Fit:** Mounting holes align perfectly with standard wall studs, ensuring secure and straightforward installation.

**Scalable for Any Project:** Perfect for anything from small home installations to large enterprise projects.

**Comprehensive Solution:** Part of the Networx® ecosystem, designed to meet a wide range of networking demands.

| Color       | Black             |
|-------------|-------------------|
| Depth       | 11.5 Inch         |
| Height      | 6 Inch            |
| Material    | Cold Rolled Steel |
| Mo